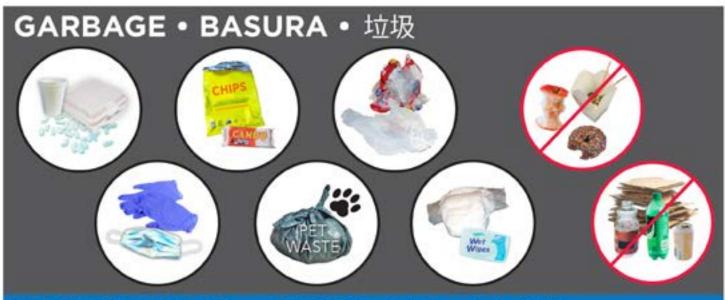

### MANY TIMES SOMETHING YOU MAY THINK IS RECYCLABLE ACTUALLY ISN'T. Make sure everything you put into your blue Recyclables cart/bin is recyclable. Listed below are the most common contaminates found in the recycling.

PLASTIC TAKEOUT/SALAD CLAMSHELLS belong in the GARBAGE. (Use/ request recyclable/ compostable/ reusable options.)

Alameda County Industries

#### PLASTIC BAGS/WRAP/FILM

belong in the GARBAGE. (Contain multiple pieces for collection.)

ONLINE RETAILER SHIPPING BAGS belong in the GARBAGE. (Reuse when

CHIP/SNACK PACKAGING belongs in the GARBAGE.

possible!)

BUBBLE WRAP belongs in the GARBAGE. (Reuse or choose environmentally friendly packaging options.)

PET WASTE belongs in the GARBAGE.

#### CROCKERY/DISHWARE

belongs in the GARBAGE.

PERSONAL HYGIENE ITEMS/ DIAPERS belong in the GARBAGE.

Scan the QR code to find out what happens to your recyclables after they are collected.

PLASTIC PLATES/ CUPS/ UTENSILS belong in the GARBAGE.

(Choose reusable options whenever possible.)

CDS/DVDS/ VHS TAPES belong in the GARBAGE. (Try donating to a resale shop or charity before disposing.)

SOILED PAPER TOWELS/ NAPKINS/ TISSUES Food-soiled paper belongs in the ORGANICS.

Paper items used for cleaning or personal hygiene belong in the GARBAGE.

**RECYCLABLES • RECICLAJE •** 可回收物