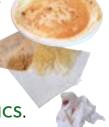

(Choose reusable options whenever possible.)

CDS/DVDS/ VHS TAPES belong in the GARBAGE. (Try donating to a resale shop or charity before disposing.)

SOILED PAPER TOWELS/ NAPKINS/ TISSUES Food-soiled paper belongs in the ORGANICS.

Paper items used for cleaning or personal hygiene belong in the GARBAGE.

**RECYCLABLES • RECICLAJE •** 可回收物