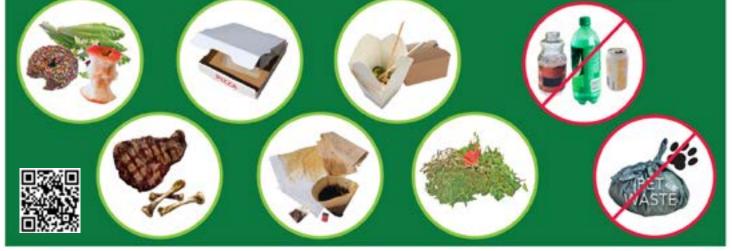

possible!)



BUBBLE WRAP belongs in the GARBAGE. (Reuse or choose environmentally friendly packaging options.)



PET WASTE belongs in the GARBAGE.



#### CROCKERY/DISHWARE

belongs in the GARBAGE.



PERSONAL HYGIENE ITEMS/ DIAPERS belong in the GARBAGE.



Scan the QR code to find out what happens to your recyclables after they are collected.



PLASTIC PLATES/ CUPS/ UTENSILS belong in the GARBAGE.



(Choose reusable options whenever possible.)

CDS/DVDS/ VHS TAPES belong in the GARBAGE. (Try donating to a resale shop or charity before disposing.)

SOILED PAPER TOWELS/ NAPKINS/ TISSUES Food-soiled paper belongs in the ORGANICS.



Paper items used for cleaning or personal hygiene belong in the GARBAGE.



**RECYCLABLES • RECICLAJE •** 可回收物

# **ORGANICS • MATERIAS ORGANICAS •** 有机物